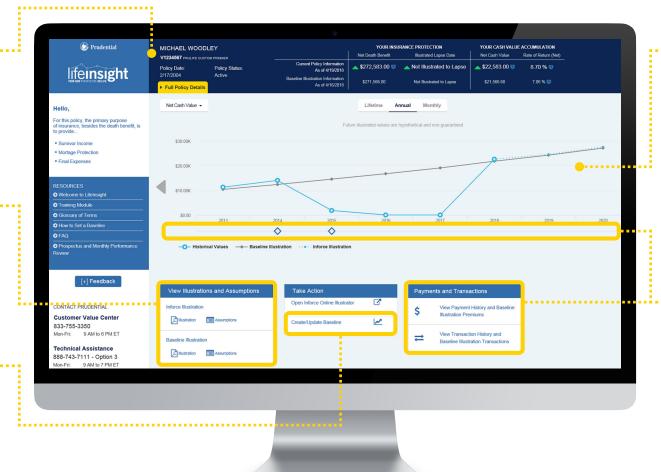

## See up-to-date ROR and policy information all in one spot

- Click on full policy details
- Browse values, guarantees and other key policy info

## Easy access to illustrations and assumptions

- ➤ View Inforce and Baseline Illustrations just a click away
- See snapshot of assumptions

Set a Baseline Illustration and compare performance to customer goals

- 1 Run an illustration
- 2 On Case History, click 'Action' and 'Set as Baseline'

Visually compare the

policy assumptions to

Baseline Illustration: Represents the

customer's goals

Historical cash and

Inforce Illustration: Represents how the

policy may perform

in the future

Diagnose the policy

➤ View the Action Line to

see how actions have

impacted performance

and Payments sections to see historical and

▶ Go to the Transactions

planned activity

death benefit values

actual performance

LifeInsight is an easy, interactive policy management tool that pulls essential information into one place and simplifies monitoring policy goals, assumptions and performance.